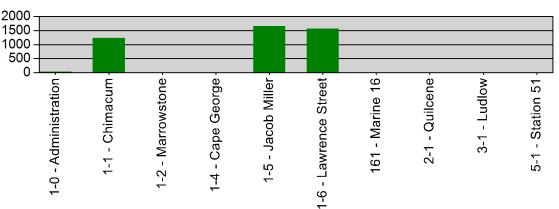

| STATION               | COUNT |
|-----------------------|-------|
| 1-0 - Administration  | 37    |
| 1-1 - Chimacum        | 1231  |
| 1-2 - Marrowstone     | 7     |
| 1-4 - Cape George     | 9     |
| 1-5 - Jacob Miller    | 1660  |
| 1-6 - Lawrence Street | 1564  |
| 161 - Marine 16       | 1     |
| 2-1 - Quilcene        | 1     |
| 3-1 - Ludlow          | 3     |
| 5-1 - Station 51      | 2     |
| TOTAL:                | 4515  |